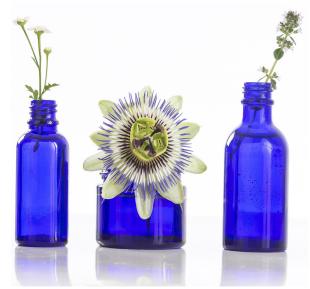

BELOVED PK 6x9.indd 1 7/27/17 2:47 PM

Infusing the purity of nature: elemental essences, essential oils & pure hydrosols. We have sourced the world for pure, high vibrational, intentional ingredients from diverse, organic, fair trade farms & coops. Divinely formulated with love.

## **BELOVED EMBODIED MIST**

Infusing the purity of nature: Flower, tree and gemstone essences, artesian essential oils and pure hydrosols. Ancient botanicals and rituals. We have sourced the world for pure, high vibrational, ingredients from diverse, organic, fair trade, local and global farms and coops. Purity embodied.