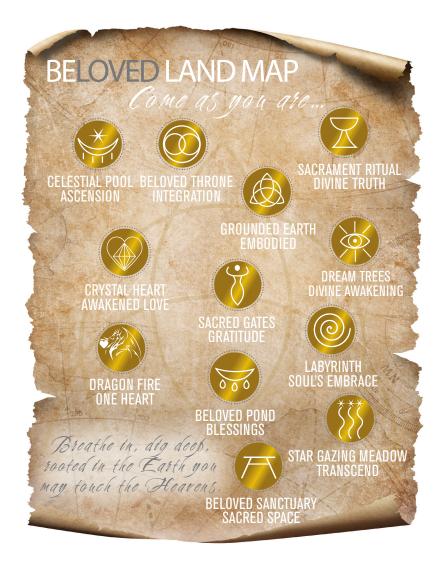

**Use ritually with loving intention.** Mist your face, aura, meditation space, yoga mat, sacred bath, journal, pillow, prayer table, desk, and loved ones. Shake well to awaken. For external use only. (4 oz) Handcrafted with love in Olympia, WA.