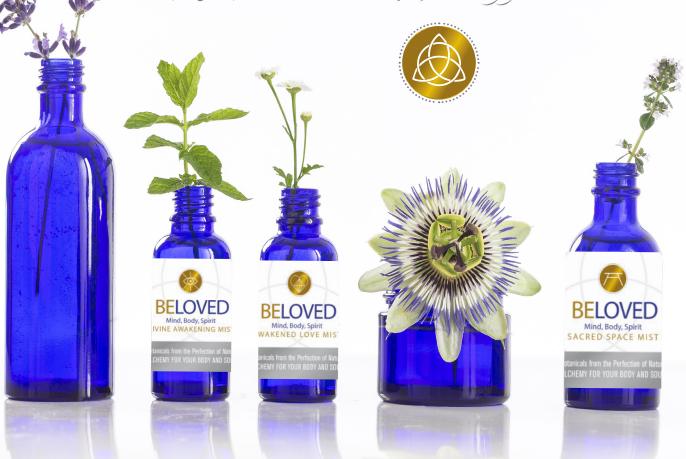

Botanicals from the Perfection of Nature ALCHEMY FOR YOUR MIND, BODY AND SOUL

**Use ritually with loving intention.** Mist your face, aura, meditation space, yoga mat, sacred bath, journal, pillow, prayer table, desk, and loved ones. Shake well to awaken. For external use only. (4 oz) Handcrafted with love in Olympia, WA.