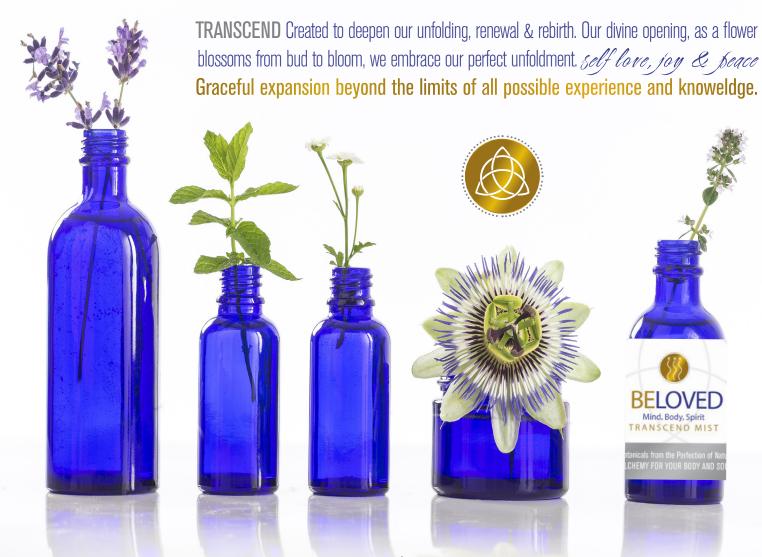

## BELOVED EMBODIED MIST

Created to deepen our presence - mind, body and spirit. Empowerment, sovereignty, stillness, connection, alignment, speaking and knowing the truth. When we are embodied we are going with the flow, faithful and in the divine now.

Apophyllite, blue topaz, rose alba, night blooming jasmine, lavender, kashmir, cape chamomile vetiver divinely formulated to support deep relationship with self through embodiment of:

Compassion - Peace - Unity

## **BELOVED EMBODIED MIST**

Infusing the purity of nature: Flower, tree and gemstone essences, artesian essential oils and pure hydrosols. Ancient botanicals and rituals. We have sourced the world for pure, high vibrational, ingredients from diverse, organic, fair trade, local and global farms and coops. Purity embodied.